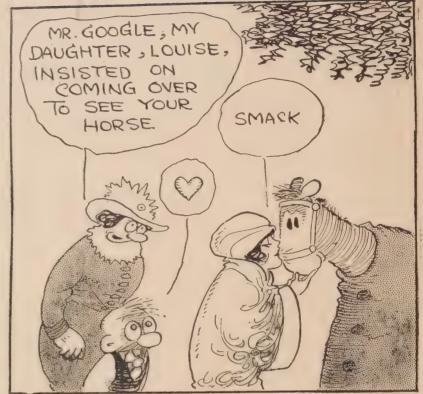

But he isn't bad at heart. He is devoted to his wife. When the Sweet Woman gets on his nerves, he simply packs up and beats it. But he loves her just the same. And he always sees to it that, no matter how far away he is, she is well provided for. The further away he is, the more she gets.

And his feelings for Spark Plug—well, they change from time to time. When Spark Plug wins a race, Barney loves him like a brother. But when Sparky loses, Barney always figures out how much he could get for him at a glue factory.